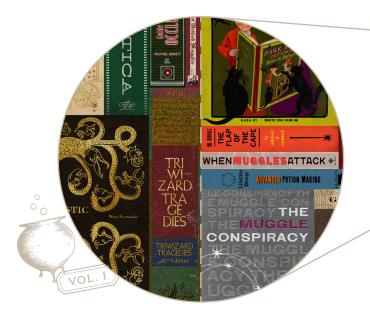

### **DESIGN**

Wizarding Books

# HOW TO ALIGN THIS DESIGN

When hanging this wallpaper, there are no elements to align at the edges of the design as each panel contains the full pattern repeat. This design can be positioned in any layout you choose to create your own unique library.