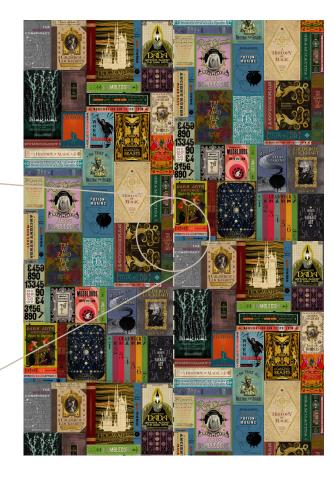

### **DESIGN**

Wizarding Books

# HOW TO ALIGN THIS DESIGN

When hanging this wallpaper, there are no elements to align at the edges of the design as each panel contains the full pattern repeat. This design can be positioned in any layout you choose to create your own unique library.