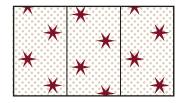

# WHAT IS RANDOM MATCH?

A Random Match wallpaper is where there is no pattern match across panels. The wallpaper can be placed in any position without having to worry about the pattern matching up at the sides. The alignment of this pattern match doesn't need to be checked either horizontally or vertically.

# HOW TO ALIGN THIS DESIGN

When hanging this wallpaper, there are no elements to align at the edges of the design as each panel contains the full pattern repeat. This design can be positioned in any layout you choose to create your own unique library.