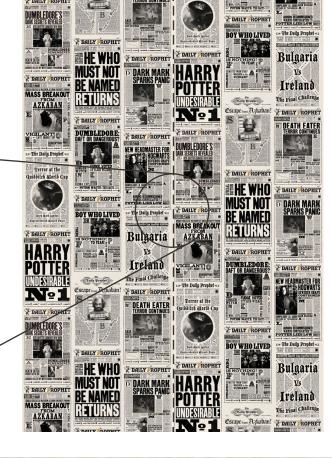

# HOW TO ALIGN THIS DESIGN

When hanging this wallpaper, there are no elements to align at the edges of the design as each panel contains the full pattern repeat. This design can be positioned in any layout you choose to create your own news compilation.

This wallpaper is based on the iconic props, designed by MinaLima, as seen in the Harry Potter film series.