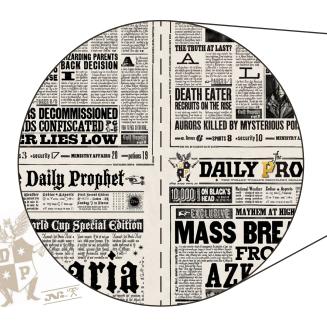

# HOW TO ALIGN THIS DESIGN

When hanging this wallpaper, there are no elements to align at the edges of the design as each panel contains the full pattern repeat. This design can be positioned in any layout you choose to create your own news compilation.

This wallpaper is based on the iconic props, designed by MinaLima, as seen in the Harry Potter film series.