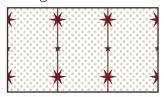

#### WHAT IS STRAIGHT MATCH?

A Straight Match wallpaper is where the pattern match repeats horizontally and each panel aligns in the same place.

## HOW TO ALIGN THIS DESIGN

When hanging this wallpaper, look out for the red rose illustrations at the edges of the design to align the next panel accurately. For a Straight Match, these elements will align horizontally across every panel (below). For a Multi Drop, these elements can be aligned one-third down the pattern repeat at 39cm.