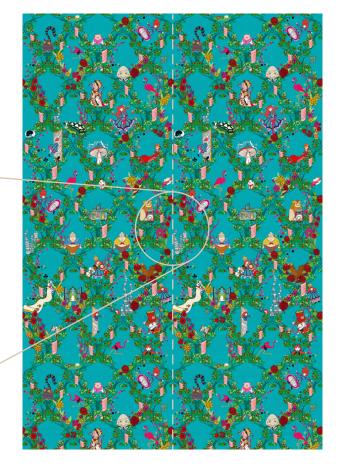

## HOW TO ALIGN THIS DESIGN

When hanging this wallpaper, look out for the red rose illustrations at the edges of the design to align the next panel accurately. For a Straight Match, these elements will align horizontally across every panel (below). For a Multi Drop, these elements can be aligned one-third down the pattern repeat at 39cm.