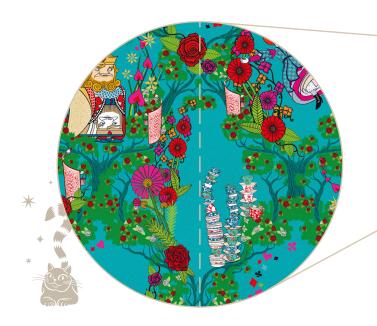

## HOW TO ALIGN THIS DESIGN

When hanging this wallpaper, look out for the red rose illustrations at the edges of the design to align the next panel accurately. For a Straight Match, these elements will align horizontally across every panel (below). For a Multi Drop, these elements can be aligned one-third down the pattern repeat at 39cm.