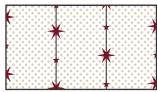

#### WHAT IS MULTI DROP?

A Multi Drop wallpaper is where the design matches at a specific measurement down the pattern repeat length.

## HOW TO ALIGN THIS DESIGN

When hanging this wallpaper, look out for the red rose illustrations at the edges of the design to align the next panel accurately. For a Straight Match, these elements will align horizontally across every panel (below). For a Multi Drop, these elements can be aligned one-third down the pattern repeat at 39cm.